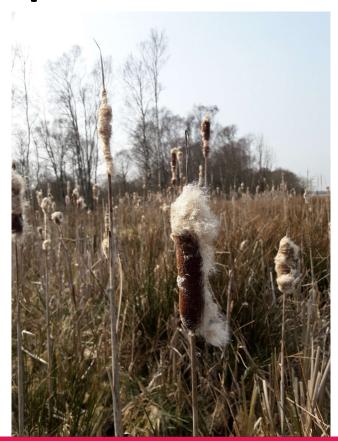

#### **Hickling Broad**

- ❖ 1 ha Reedswamp creation
- 19,000 m3 of sediment dredged from channels
- Creation of still water "refuge" area