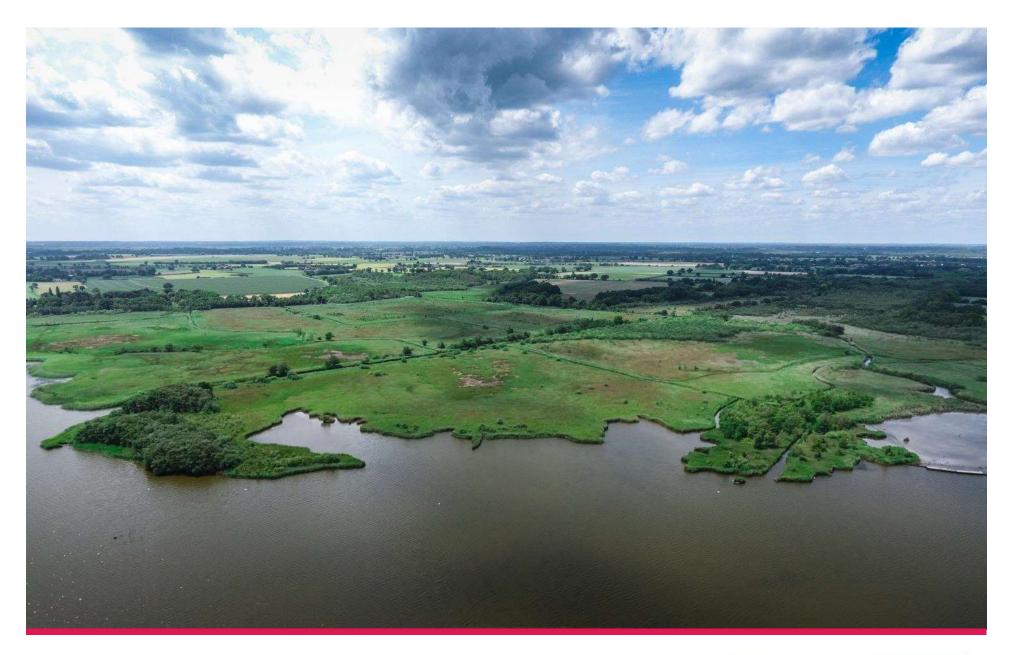

#### **Hickling Broad**

- ❖ 1 ha Reedswamp creation
- 19,000 m3 of sediment dredged from channels
- Creation of still water "refuge" area