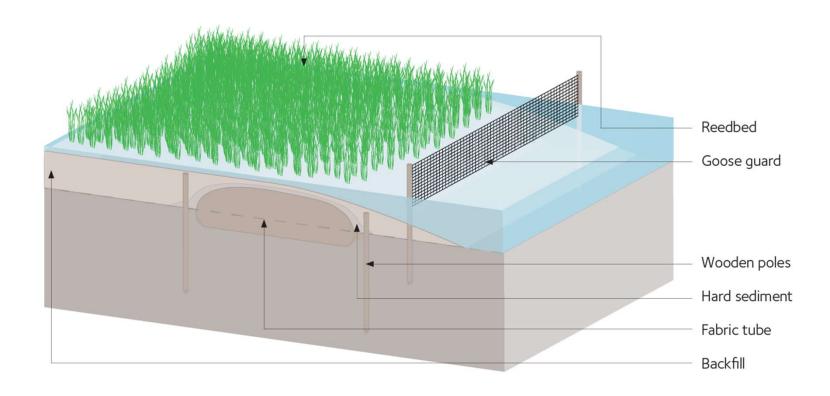

#### **Hickling Broad**

- ❖ 1 ha Reedswamp creation
- 19,000 m3 of sediment dredged from channels
- Creation of still water "refuge" area