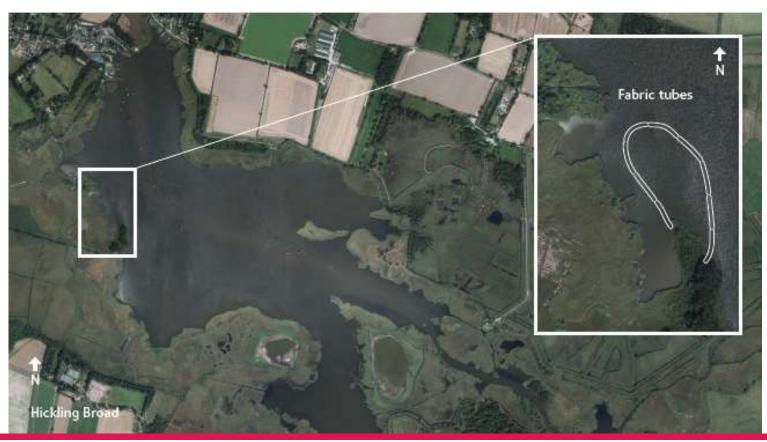

#### **Hickling Broad**

- ❖ 1 ha Reedswamp creation
- 19,000 m3 of sediment dredged from channels
- Creation of still water "refuge" area