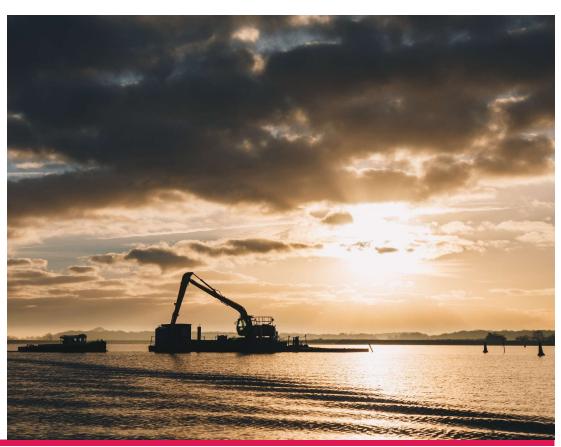

#### **Hickling Broad**

- ❖ 1 ha Reedswamp creation
- 19,000 m3 of sediment dredged from channels
- Creation of still water "refuge" area