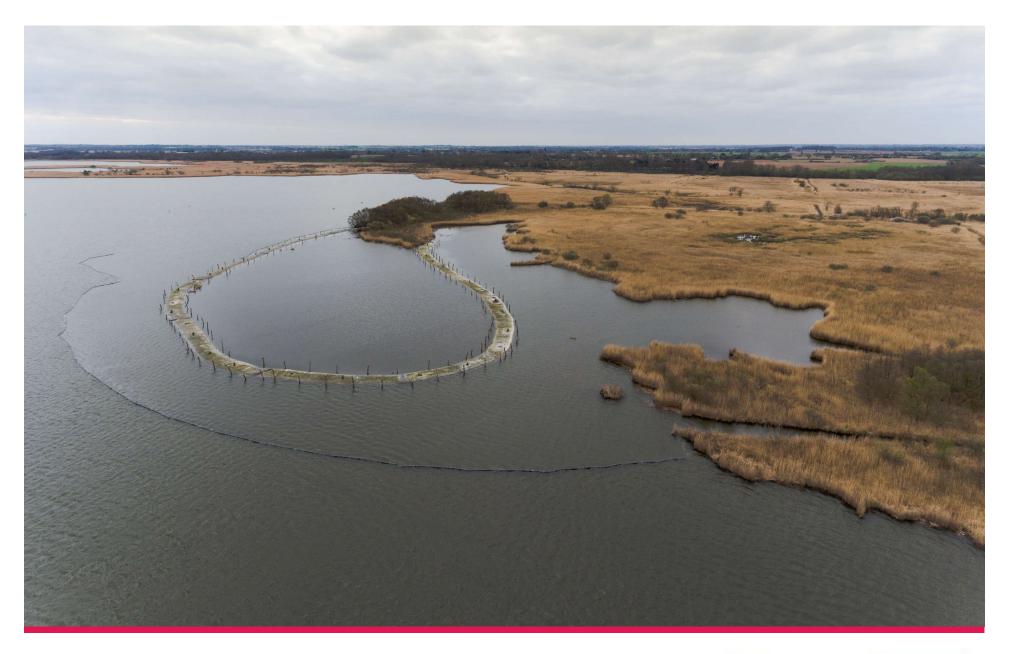

#### **Hickling Broad**

- ❖ 1 ha Reedswamp creation
- 19,000 m3 of sediment dredged from channels
- Creation of still water "refuge" area