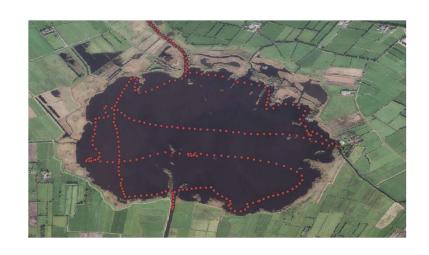

#### **Hickling Broad**

- ❖ 1 ha Reedswamp creation
- 19,000 m3 of sediment dredged from channels
- Creation of still water "refuge" area