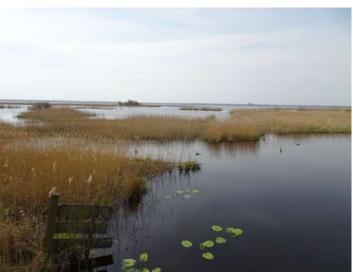

#### **Hickling Broad**

- ❖ 1 ha Reedswamp creation
- 19,000 m3 of sediment dredged from channels
- Creation of still water "refuge" area