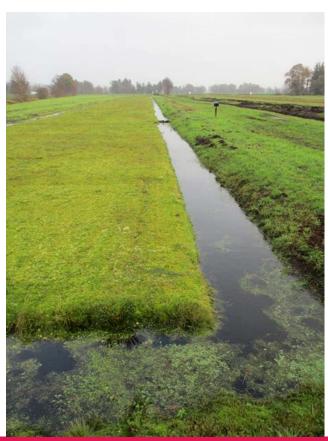

#### **Hickling Broad**

- ❖ 1 ha Reedswamp creation
- 19,000 m3 of sediment dredged from channels
- Creation of still water "refuge" area