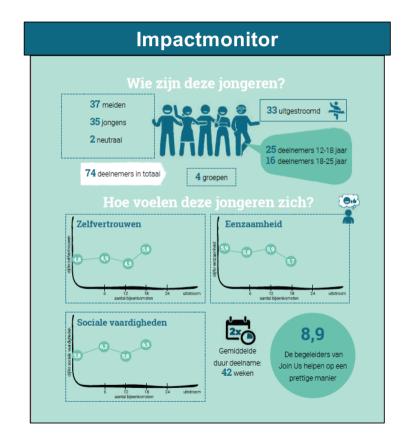

ackle loneliness



X



Knowledge about behaviour with regard to loneliness



realistic image of oneself and environment



Sufficient social skills



#### Method





# The road to Join Us





Group intervention on location

Online group intervention

Online meeting spot

**Education for professionals.** 



#### Join Us locations



Groups of 12 to 18 years and 18 to 25 years old



2 meetings each month



Maximum 15 participants



Continuous inflow and outflow (participation <u>+</u> 1 year)



Two youth professionals (HBO) each group



# Join Us

- evidenced based program
- training and coaching
- support the recruitment
- securing quality





# **Social Work**

- program execution
- two youth professionals

# **Municipality**

 facilitate the program



#### Questionnaires







# **Impact**









1445
Participants in 2021





# Active in 60 municipalities



kennis en aanpak van sociale vraagstukken



First recognized methodology in tackling loneliness among young people

# Collaborations







#### Our ambassadors

"I wish there was Join Us in the past," says
Glenn (Typhoon) "I know what it feels like
not to be seen, that's why I'm an
ambassador. Hopefully I will lower the
barrier for young people to seek help.
You are not alone"









#### Follow us!

- **JOINUS**stichting
- in Stichting Join us
- oin\_us.nu
- joinus.nu
- info@join-us.nu

JOIN-US.NU