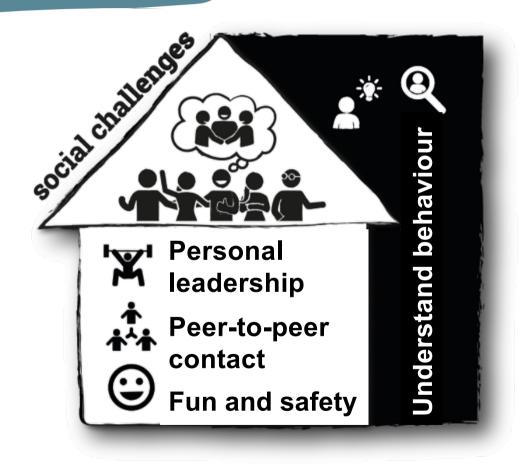

# **Underlying mechanisms**

Limited social environment

Limited social skills

Negative thoughts

#### WHAT CAN WE DO?

- Expand social contact
- Improve social skills
- Cognitive behavioral therapy

# Tackle loneliness

X

Knowledge about behaviour with regard to loneliness

realistic image of oneself and environment

Sufficient social skills