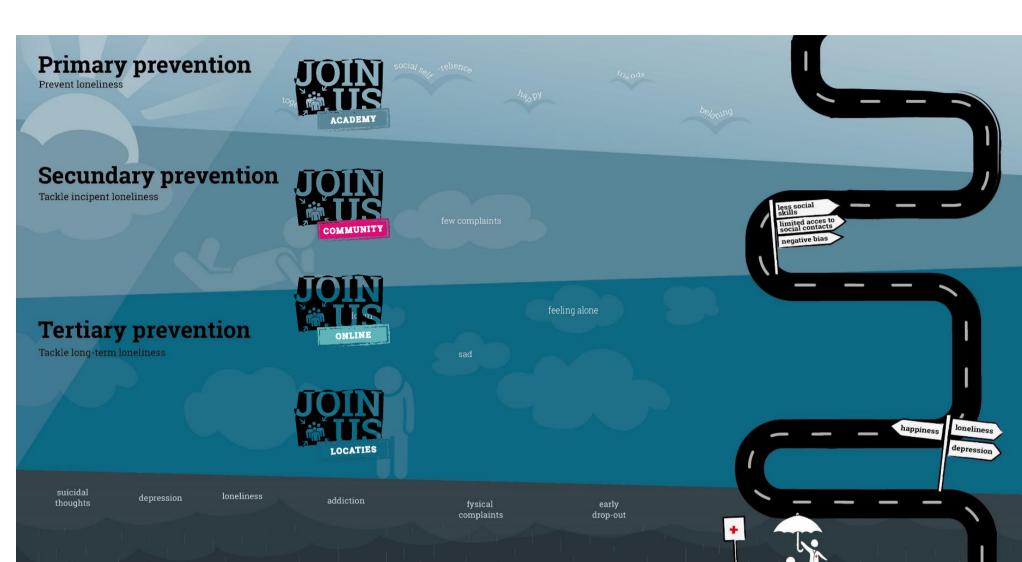

# **Underlying mechanisms**

Limited social environment

Limited social skills

Negative thoughts

#### WHAT CAN WE DO?

- Expand social contact
- Improve social skills
- Cognitive behavioral therapy

# Tackle loneliness

X

Knowledge about behaviour with regard to loneliness

realistic image of oneself and environment

Sufficient social skills