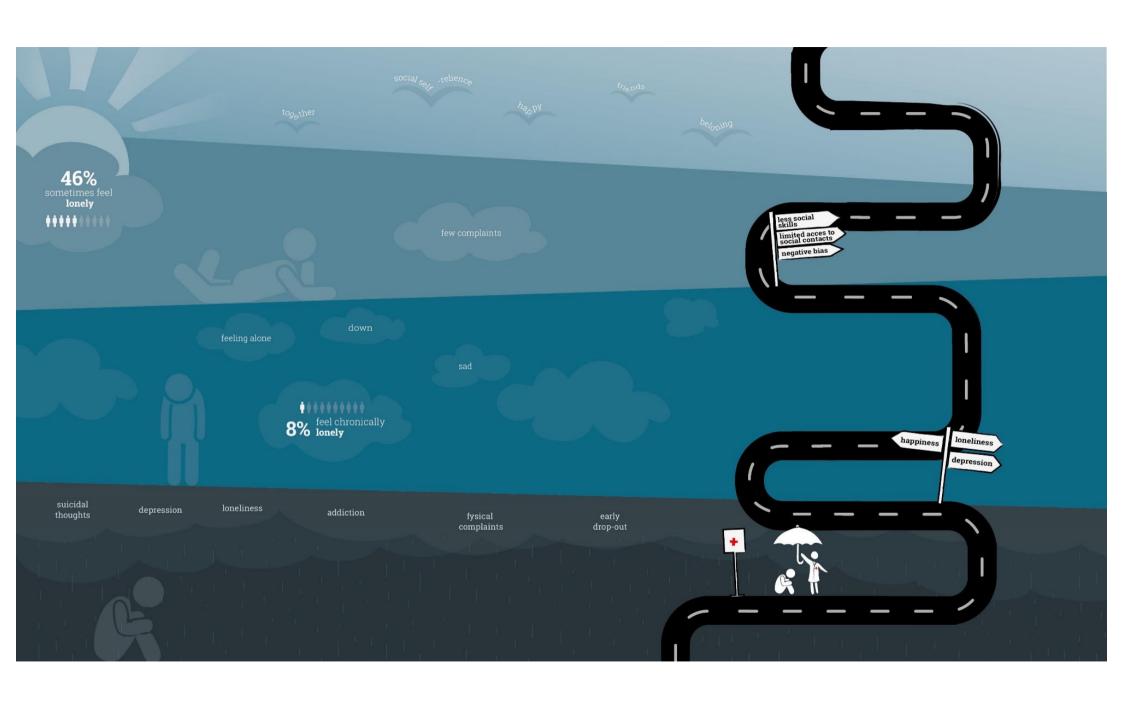

# **Underlying mechanisms**

Limited social environment

Limited social skills

Negative thoughts

#### WHAT CAN WE DO?

- Expand social contact
- Improve social skills
- Cognitive behavioral therapy

# Tackle loneliness

X

Knowledge about behaviour with regard to loneliness

realistic image of oneself and environment

Sufficient social skills

# The road to Join Us

Group intervention on location

Online group intervention

Online meeting spot

**Education for professionals.** 