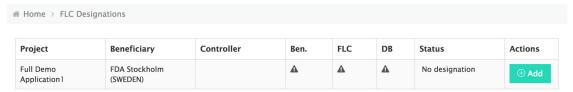

#### **Overview**

The initial overview shows the status of the designation and the button to Add a new FLC.

### **FLC Designations**