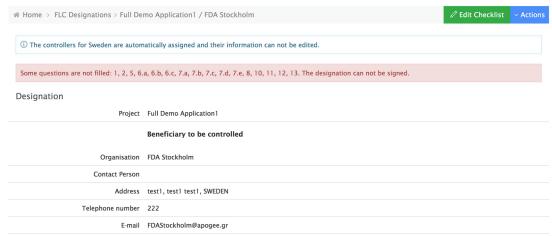

### Signing the designation

When all fields are filled in, you can sign the designation.

# Designations Full Demo Application1 / FDA Stockholm

Signing the designation locks it for further editing.