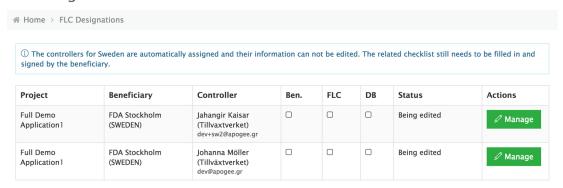

### **New designation**

Clicking the Add button for the case of Swedish beneficiaries automatically creates designations with the Swedish controllers (who are the same for all Swedish beneficiaries). For all other countries, a form is being displayed to enter the details of the FLC.

#### **FLC** Designations