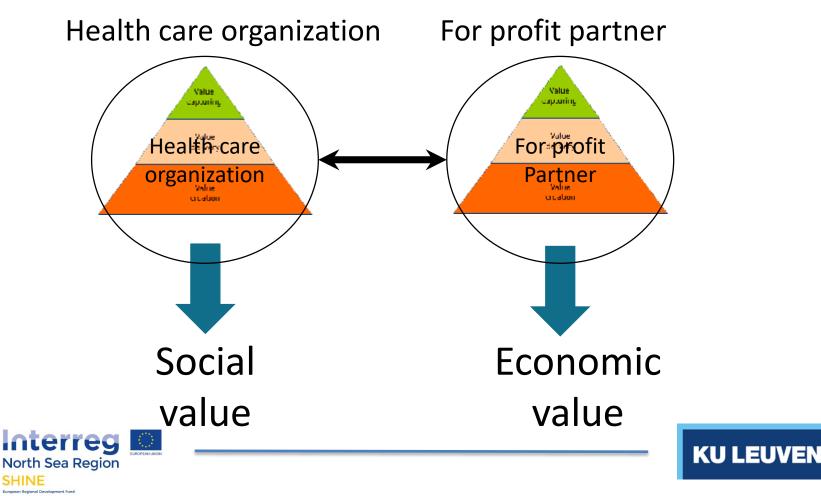

Today: client-supplier relationships in health care

 $\Rightarrow$  two separate business models

# Future: partnerships in health care sector

 $\Rightarrow$  integrated business model